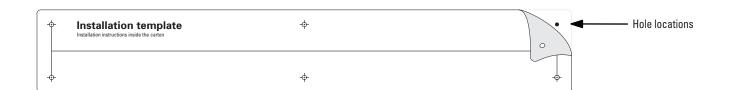

## **Step 2** Working with the template.

Cut the template from the outside of the box. Tape the template on the wall and poke holes in the center of the mounting holes to mark the screw locations. Note: The table comes with anchors suitable for drywall. The table can mount to any vertical wall, consult your local hardware store for the correct hardware.