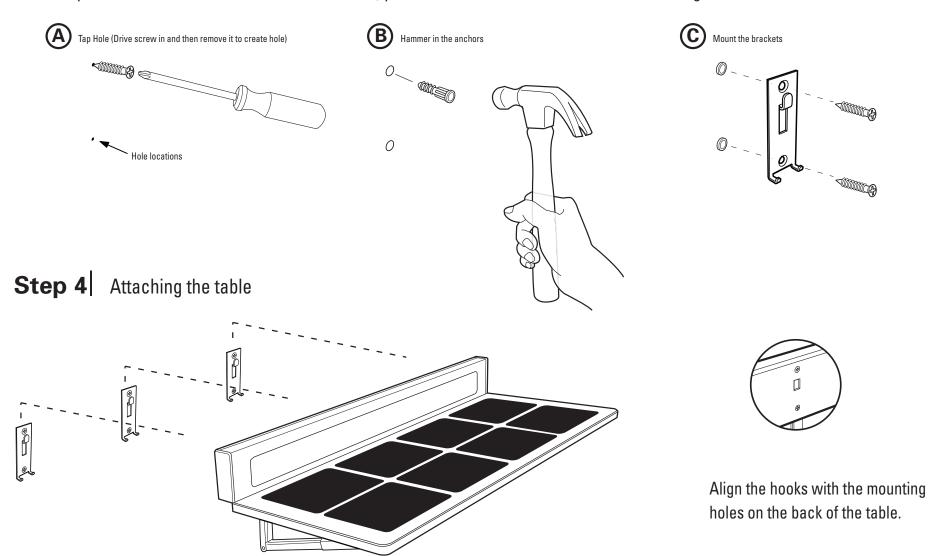

## Step 3 | Secure the wall anchors

Now that you have marked the hole locations on the wall, you need to secure the anchors and the mounting hook.

For full information on the Tavolo 1 year limited warranty, log onto www.tavololine.com/warranty \_\_\_\_