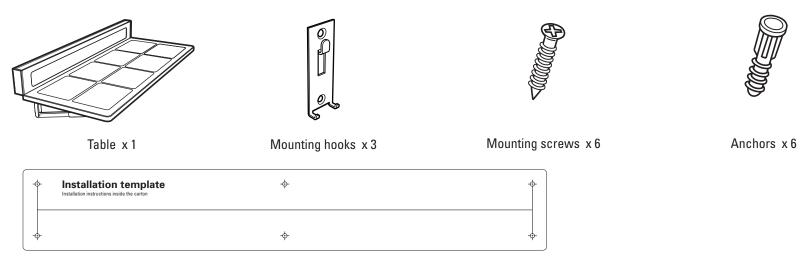

## Step 1 Gather your parts and tools (Phillips head screw driver and a hammer).

Installation template\* x 1 (\*Printed on the outside of the box.)