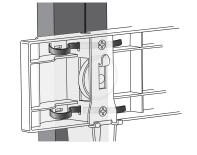

## Step 1 Gather your parts.

**Step 2** Attaching the rail mount unit (Not recommended for installation on glass railings).

Wrap the support cables around the top horizontal bar on the rail and secure it to itself.

(A) Wrap cables around top rail. (B) A

Front view: Zip tie configuration for horizontal rails.

Front view: Zip tie configuration for vertical rails.

**E** Attach the table rail mount

Align the hooks with the mounting holes on the back of the table.