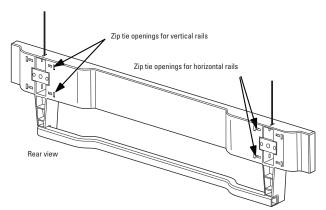

(A) Wrap cables around top rail. (B) A

Front view: Zip tie configuration for horizontal rails.

Front view: Zip tie configuration for vertical rails.

**E** Attach the table rail mount

Align the hooks with the mounting holes on the back of the table.