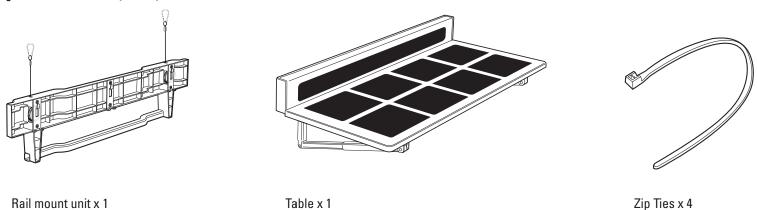

## Step 1 Gather your parts.

**Step 2** Attaching the rail mount unit (Not recommended for installation on glass railings).

Wrap the support cables around the top horizontal bar on the rail and secure it to itself.