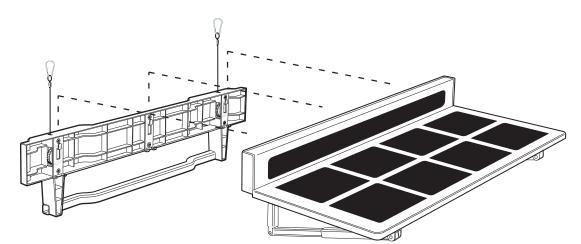

(A) Wrap cables around top rail. (B) A

Front view: Zip tie configuration for horizontal rails.

Front view: Zip tie configuration for vertical rails.

**E** Attach the table rail mount

Align the hooks with the mounting holes on the back of the table.