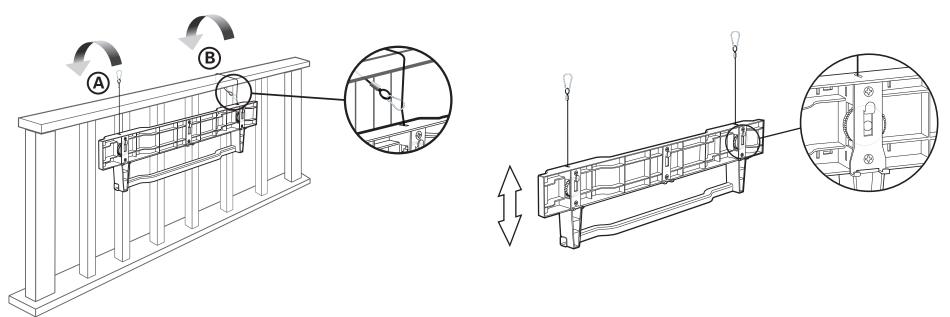

## Step 1 Gather your parts.

**Step 2** Attaching the rail mount unit (Not recommended for installation on glass railings).

Wrap the support cables around the top horizontal bar on the rail and secure it to itself.

(A) Wrap cables around top rail. (B) A

Front view: Zip tie configuration for horizontal rails.

Front view: Zip tie configuration for vertical rails.

**E** Attach the table rail mount

Align the hooks with the mounting holes on the back of the table.