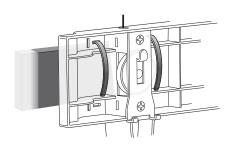

## Step 1 Gather your parts.

**Step 2** Attaching the rail mount unit (Not recommended for installation on glass railings).

Wrap the support cables around the top horizontal bar on the rail and secure it to itself.

(A) Wrap cables around top rail. (B) A

Front view: Zip tie configuration for horizontal rails.

Front view: Zip tie configuration for vertical rails.

**E** Attach the table rail mount

Align the hooks with the mounting holes on the back of the table.